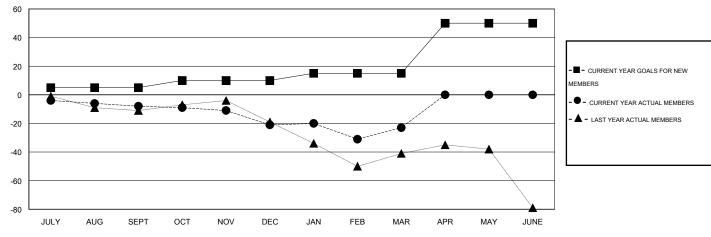

## GOALS AND ACTUAL MEMBERS CUMULATIVE

| DROPPED CLUBS: 0  DROPPED MEMBERS |                | 40 CLUBS OF 72 ADDED 1 OR MORE<br>NEW MEMBERS | GENDER DISTRIBUTION           MALE         1,512 (70.69%)           FEMALE         627 (29.31%) |            |
|-----------------------------------|----------------|-----------------------------------------------|-------------------------------------------------------------------------------------------------|------------|
| DECEASED CLUB CANCELLED OTHER     | 23<br>0<br>110 | CLICK HERE FOR HEALTH ASSESSMENT DATA         | FAMILY UNIT MEMBERS HEAD OF HOUSEHOLD                                                           | 487<br>238 |
| TOTAL                             | 133            |                                               | NON-HEAD OF HOUSEHOLD                                                                           | 249        |